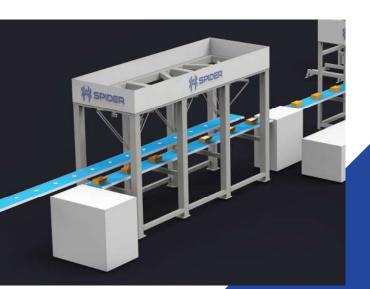

# Spider Palletising Robot Single-line or multi-line palletising For cartons, trays, bags, buckets, crates, jerrycans...

# Total End-Of-Line Automation

- Automatic case packing and palletising lines
- Infeed and outfeed conveyors
- Integration of carton and tray handling, labeling, pallet wrapping...

APPLICATION